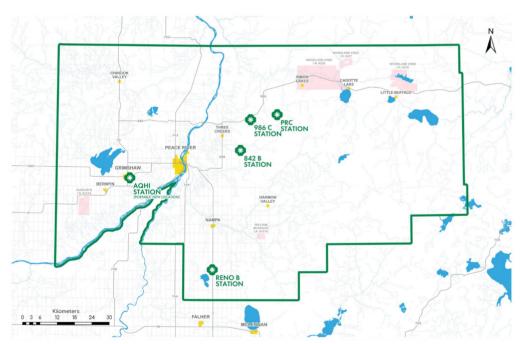

## **AQHI Station Consultation**

Air Quality Health Index (AQHI) Station Consultation The Peace River Area Monitoring Program (PRAMP) operates 5 air monitoring stations in the Peace River area. One of the stations – the Portable Air Quality Health Index (AQHI) Station – is moved to a new location in the area every 18 to 24 months. Moving the station provides air quality information for more locations in the region. The station has been in Grimshaw since November 2021 and prior to Grimshaw, the station was located near Cadotte Lake. PRAMP is planning to move the Portable AQHI Station in the fall of 2023. This short survey is part of PRAMP's consultation process to identify and assess possible locations for the station. If you have questions about the survey or PRAMP's air monitoring program, please contact PRAMP's Technical Program Manager, Mike Bisaga at pramptech@prampairshed.ca.