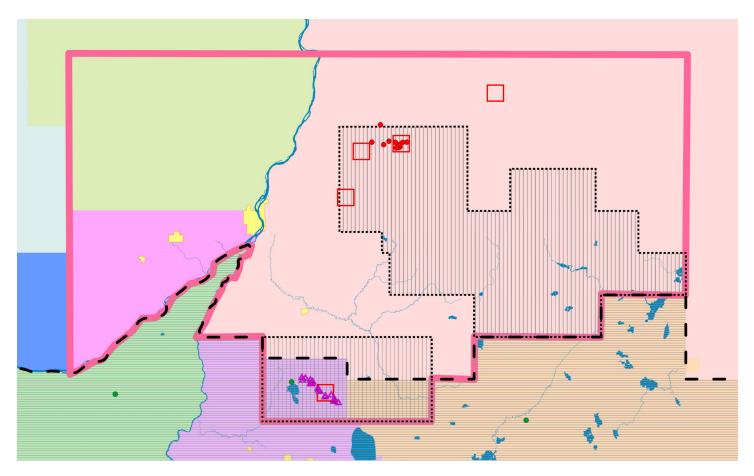

## **PRAMP Boundary Expansion**

Overlap Details: PAZA, Municipal Districts & Counties, Air Quality Monitoring *Updated: November 18, 2019 v.2* 

## **MAP KEY**

**Municipal Districts and Counties** 

Northern Sunrise County

Big Lakes County

M.D. of Smoky River

M.D. of Peace

Birch Hills County

M.D. of Northern Lights

Clear Hills County

M.D. of Fairview

Airshed Boundaries

Current PRAMP Boundary

Current PAZA Boundary

**Proposed PRAMP Boundary** 

Other Features

Towns and Hamlets

Lakes and Rivers

Reno Field CHOP Wells and Batteries

## Regional Air Quality Monitoring

PRAMP Passive Monitoring Station

PRAMP Continuous Monitoring Station

PAZA Passive Monitoring Station