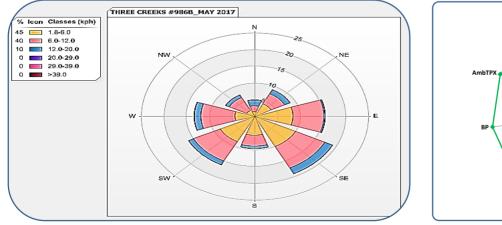

Canister System: No canister event was recorded this month.

2017-06-23

| Peace River Area Monitoring Program Committee - Three Creeks 842b Station May 2017 Monthly Report Summary |        |                 |        |                |        |      |           |               |                 |        |           | pramp        |  |
|-----------------------------------------------------------------------------------------------------------|--------|-----------------|--------|----------------|--------|------|-----------|---------------|-----------------|--------|-----------|--------------|--|
| Pollutants                                                                                                |        | Monthly Records |        | 1-Hour Records |        |      |           |               | 24-Hour Records |        |           |              |  |
| Name                                                                                                      | Unit   | Avg. Conc.      | Uptime | Maximum        |        |      | AAAQO     | Exceed. Hours | Maximum         |        | AAAQO     | Furned Dave  |  |
| Name                                                                                                      |        |                 |        | Conc.          | Date   | Hour | Objective | Exceed. Hours | Conc.           | Date   | Objective | Exceed. Days |  |
| SO2                                                                                                       | ppb    | 0               | 100.0% | 1              | May 5  | 17   | 172       | 0             | 1               | May 1  | 48        | 0            |  |
| TRS                                                                                                       | ppb    | 0               | 100.0% | 1              | May 28 | 3    | -         | -             | 0               | May 28 | -         | -            |  |
| THC                                                                                                       | ppm    | 1.96            | 100.0% | 2.61           | May 4  | 23   | -         | -             | 2.06            | May 10 | -         |              |  |
| CH₄                                                                                                       | ppm    | 1.96            | 100.0% | 2.60           | May 4  | 23   | -         | -             | 2.06            | May 10 | -         | -            |  |
| NMHC                                                                                                      | ppm    | 0.00            | 100.0% | 0.05           | May 9  | 23   | -         | -             | 0.00            | May 1  | -         | -            |  |
| ws                                                                                                        | kph    | 2.4             | 100.0% | 30.7           | May 3  | 17   | -         | -             | 13.0            | May 3  | -         | -            |  |
| WD                                                                                                        | degree | 214 (SSW)       | 100.0% | -              | -      | -    | -         | -             | -               | -      | -         | -            |  |
| RH                                                                                                        | %      | 55              | 100.0% | 96             | May 1  | 3    | -         | -             | 92              | May 13 | -         | -            |  |
| BP                                                                                                        | mbar   | 941             | 100.0% | 955            | May 28 | 7    | -         | -             | 953             | May 28 | -         | -            |  |
| AmbTPX                                                                                                    | °C     | 12.1            | 100.0% | 27.3           | May 30 | 15   | -         | -             | 20.4            | May 30 | -         | -            |  |
| StnTPX                                                                                                    | °C     | 22.5            | 100.0% | 31.0           | May 30 | 17   | -         | -             | 25.4            | May 5  | -         | -            |  |