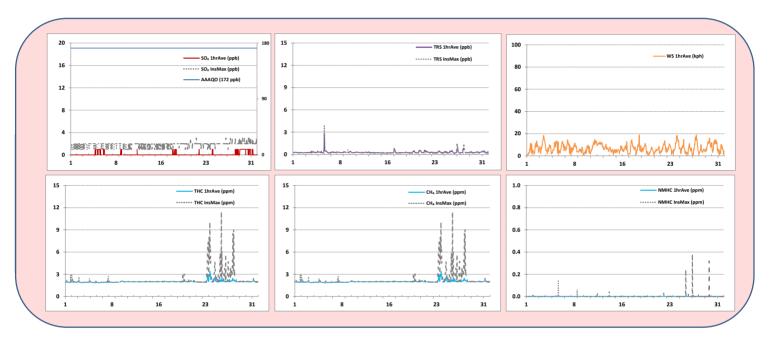

Canister System: No canister event was recorded this month.

| Maxam      |        |                 |        |         |        |                 |           |               |         |        |           |              |
|------------|--------|-----------------|--------|---------|--------|-----------------|-----------|---------------|---------|--------|-----------|--------------|
| Pollutants |        | Monthly Records |        |         | 1      | 24-Hour Records |           |               |         |        |           |              |
|            | Unit   | Avg. Conc.      | Uptime | Maximum |        |                 | AAAQO     | <b>5</b>      | Maximum |        | AAAQO     | 5 I D        |
| Name       |        |                 |        | Conc.   | Date   | Hour            | Objective | Exceed. Hours | Conc.   | Date   | Objective | Exceed. Days |
| SO2        | ppb    | 0               | 100.0% | 1       | May 5  | 1               | 172       | 0             | 1       | May 5  | 48        | 0            |
| TRS        | ppb    | 0.30            | 100.0% | 2.85    | May 5  | 23              | -         | -             | 0.40    | May 5  | -         | -            |
| тнс        | ppm    | 1.99            | 100.0% | 3.44    | May 24 | 5               | -         | -             | 2.32    | May 24 | -         | -            |
| CH₄        | ppm    | 1.99            | 100.0% | 3.44    | May 24 | 5               | -         | -             | 2.32    | May 24 | -         | -            |
| NMHC       | ppm    | 0.00            | 100.0% | 0.01    | May 27 | 1               | -         | -             | 0.00    | May 1  | -         | -            |
| WS         | kph    | 1.0             | 100.0% | 18.8    | May 18 | 15              | -         | -             | 10.4    | May 12 | -         | -            |
| WD         | degree | 176 (S)         | 100.0% | -       | -      | -               | -         | -             | -       | -      | -         | -            |
| RH         | %      | 55              | 100.0% | 98      | May 24 | 3               | -         | -             | 94      | May 13 | -         | -            |
| BP         | mbar   | 940             | 100.0% | 954     | May 28 | 6               | -         | -             | 952     | May 28 | -         | -            |
| AmbTPX     | °C     | 12.8            | 100.0% | 29.6    | May 30 | 15              | -         | -             | 21.4    | May 30 | -         | -            |
| StnTPX     | °C     | 21.1            | 100.0% | 23.0    | May 13 | 9               | -         | -             | 22.1    | May 13 | -         | -            |

## Monthly Update \* The sampling, collection and reporting of air monitoring data was performed by Maxxam Analytics and complies with the quality assurance practices outlined in the Alberta Air Monitoring Directive (Alberta Environment and Parks, 2016). \* All data collected this month were within the objectives outlined in the AMD 2016 and AAAQO 2016. \* The operational time for all continuous ambient air analyzers, meteorological systems and data acquisition systems were above 90%. <u>Operational Issues</u> Operational time for all monitored parameters was 100%. No issues were identified this month.