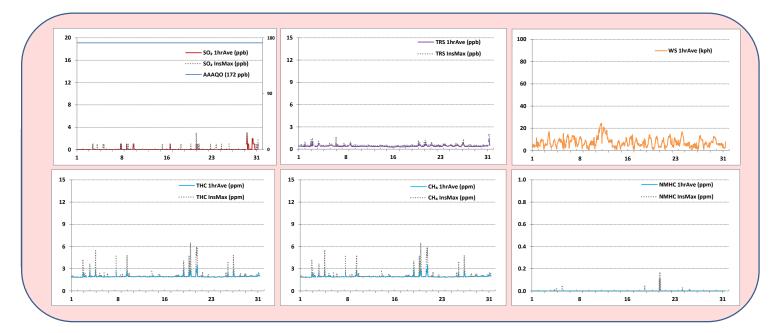

|            |        |                 |        |         |        |               |           |                 |         |        |           | See united for the set of the set |
|------------|--------|-----------------|--------|---------|--------|---------------|-----------|-----------------|---------|--------|-----------|--------------------------------------------------------------------------------------------------------------------------------------------------------------------------------------------------------------------------------------------------------------------------------------------------------------------------------------------------------------------------------------------------------------------------------------------------------------------------------------------------------------------------------------------------------------------------------------------------------------------------------------------------------------------------------------------------------------------------------------------------------------------------------------------------------------------------------------------------------------------------------------------------------------------------------------------------------------------------------------------------------------------------------------------------------------------------------------------------------------------------------------------------------------------------------------------------------------------------------------------------------------------------------------------------------------------------------------------------------------------------------------------------------------------------------------------------------------------------------------------------------------------------------------------------------------------------------------------------------------------------------------------------------------------------------------------------------------------------------------------------------------------------------------------------------------------------------------------------------------------------------------------------------------------------------------------------------------------------------------------------------------------------------------------------------------------------------------------------------------------------------|
| Pollutants |        | Monthly Records |        |         | 1-     | -Hour Records |           | 24-Hour Records |         |        |           |                                                                                                                                                                                                                                                                                                                                                                                                                                                                                                                                                                                                                                                                                                                                                                                                                                                                                                                                                                                                                                                                                                                                                                                                                                                                                                                                                                                                                                                                                                                                                                                                                                                                                                                                                                                                                                                                                                                                                                                                                                                                                                                                |
| Name       | Unit   | Avg. Conc.      | Uptime | Maximum |        |               | AAAQO     | Exceed. Hours   | Maximum |        | AAAQO     | Friend David                                                                                                                                                                                                                                                                                                                                                                                                                                                                                                                                                                                                                                                                                                                                                                                                                                                                                                                                                                                                                                                                                                                                                                                                                                                                                                                                                                                                                                                                                                                                                                                                                                                                                                                                                                                                                                                                                                                                                                                                                                                                                                                   |
| Name       |        |                 |        | Conc.   | Date   | Hour          | Objective | Exceed. Hours   | Conc.   | Date   | Objective | Exceed. Days                                                                                                                                                                                                                                                                                                                                                                                                                                                                                                                                                                                                                                                                                                                                                                                                                                                                                                                                                                                                                                                                                                                                                                                                                                                                                                                                                                                                                                                                                                                                                                                                                                                                                                                                                                                                                                                                                                                                                                                                                                                                                                                   |
| SO2        | ppb    | 0               | 97.8%  | 3       | May 29 | 9             | 172       | 0               | 1       | May 29 | 48        | 0                                                                                                                                                                                                                                                                                                                                                                                                                                                                                                                                                                                                                                                                                                                                                                                                                                                                                                                                                                                                                                                                                                                                                                                                                                                                                                                                                                                                                                                                                                                                                                                                                                                                                                                                                                                                                                                                                                                                                                                                                                                                                                                              |
| TRS        | ppb    | 0.41            | 98.1%  | 1.43    | May 31 | 6             | -         | -               | 0.72    | May 31 | -         | -                                                                                                                                                                                                                                                                                                                                                                                                                                                                                                                                                                                                                                                                                                                                                                                                                                                                                                                                                                                                                                                                                                                                                                                                                                                                                                                                                                                                                                                                                                                                                                                                                                                                                                                                                                                                                                                                                                                                                                                                                                                                                                                              |
| THC        | ppm    | 1.95            | 97.8%  | 3.47    | May 21 | 5             | -         | -               | 2.14    | May 21 | -         | -                                                                                                                                                                                                                                                                                                                                                                                                                                                                                                                                                                                                                                                                                                                                                                                                                                                                                                                                                                                                                                                                                                                                                                                                                                                                                                                                                                                                                                                                                                                                                                                                                                                                                                                                                                                                                                                                                                                                                                                                                                                                                                                              |
| CH₄        | ppm    | 1.95            | 97.8%  | 3.47    | May 21 | 5             | -         | -               | 2.14    | May 21 | -         | -                                                                                                                                                                                                                                                                                                                                                                                                                                                                                                                                                                                                                                                                                                                                                                                                                                                                                                                                                                                                                                                                                                                                                                                                                                                                                                                                                                                                                                                                                                                                                                                                                                                                                                                                                                                                                                                                                                                                                                                                                                                                                                                              |
| NMHC       | ppm    | 0.00            | 97.8%  | 0.00    | May 1  | 0             | -         | -               | 0.00    | May 1  | -         | -                                                                                                                                                                                                                                                                                                                                                                                                                                                                                                                                                                                                                                                                                                                                                                                                                                                                                                                                                                                                                                                                                                                                                                                                                                                                                                                                                                                                                                                                                                                                                                                                                                                                                                                                                                                                                                                                                                                                                                                                                                                                                                                              |
| ws         | kph    | 1.1             | 98.1%  | 24.6    | May 11 | 21            | -         | -               | 15.7    | May 11 | -         | -                                                                                                                                                                                                                                                                                                                                                                                                                                                                                                                                                                                                                                                                                                                                                                                                                                                                                                                                                                                                                                                                                                                                                                                                                                                                                                                                                                                                                                                                                                                                                                                                                                                                                                                                                                                                                                                                                                                                                                                                                                                                                                                              |
| WD         | degree | 181 (S)         | 98.1%  | -       | -      | -             | -         | -               | -       | -      | -         | -                                                                                                                                                                                                                                                                                                                                                                                                                                                                                                                                                                                                                                                                                                                                                                                                                                                                                                                                                                                                                                                                                                                                                                                                                                                                                                                                                                                                                                                                                                                                                                                                                                                                                                                                                                                                                                                                                                                                                                                                                                                                                                                              |
| RH         | %      | 51              | 98.5%  | 94      | May 13 | 22            | -         | -               | 90      | May 13 | -         | -                                                                                                                                                                                                                                                                                                                                                                                                                                                                                                                                                                                                                                                                                                                                                                                                                                                                                                                                                                                                                                                                                                                                                                                                                                                                                                                                                                                                                                                                                                                                                                                                                                                                                                                                                                                                                                                                                                                                                                                                                                                                                                                              |
| BP         | mbar   | 937             | 98.1%  | 950     | May 28 | 6             | -         | -               | 948     | May 28 | -         | -                                                                                                                                                                                                                                                                                                                                                                                                                                                                                                                                                                                                                                                                                                                                                                                                                                                                                                                                                                                                                                                                                                                                                                                                                                                                                                                                                                                                                                                                                                                                                                                                                                                                                                                                                                                                                                                                                                                                                                                                                                                                                                                              |
| AmbTPX     | °C     | 12.3            | 98.1%  | 27.3    | May 30 | 15            | -         | -               | 20.1    | May 30 | -         | -                                                                                                                                                                                                                                                                                                                                                                                                                                                                                                                                                                                                                                                                                                                                                                                                                                                                                                                                                                                                                                                                                                                                                                                                                                                                                                                                                                                                                                                                                                                                                                                                                                                                                                                                                                                                                                                                                                                                                                                                                                                                                                                              |
| StnTPX     | °C     | 22.2            | 98.1%  | 24.6    | May 29 | 17            | -         | -               | 23.0    | May 30 | -         | -                                                                                                                                                                                                                                                                                                                                                                                                                                                                                                                                                                                                                                                                                                                                                                                                                                                                                                                                                                                                                                                                                                                                                                                                                                                                                                                                                                                                                                                                                                                                                                                                                                                                                                                                                                                                                                                                                                                                                                                                                                                                                                                              |

\* All data collected this month were within the objectives outlined in the AMD 2016 and AAAQO 2016.

\* The operational time for all continuous ambient air analyzers, meteorological systems and data acquisition systems were above 90%.