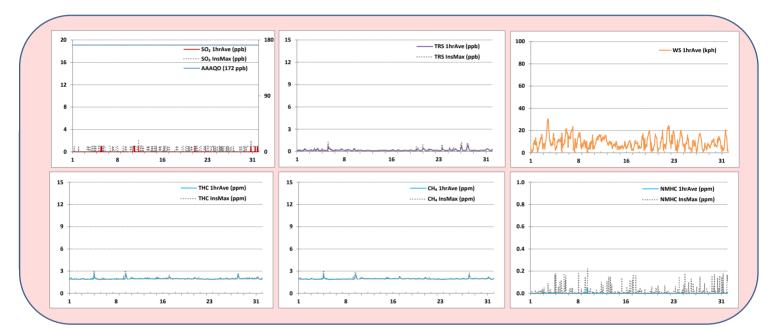

|            |        |                 |        |         |        |               |           |                 |         |        |           | See united for the set of the set |
|------------|--------|-----------------|--------|---------|--------|---------------|-----------|-----------------|---------|--------|-----------|--------------------------------------------------------------------------------------------------------------------------------------------------------------------------------------------------------------------------------------------------------------------------------------------------------------------------------------------------------------------------------------------------------------------------------------------------------------------------------------------------------------------------------------------------------------------------------------------------------------------------------------------------------------------------------------------------------------------------------------------------------------------------------------------------------------------------------------------------------------------------------------------------------------------------------------------------------------------------------------------------------------------------------------------------------------------------------------------------------------------------------------------------------------------------------------------------------------------------------------------------------------------------------------------------------------------------------------------------------------------------------------------------------------------------------------------------------------------------------------------------------------------------------------------------------------------------------------------------------------------------------------------------------------------------------------------------------------------------------------------------------------------------------------------------------------------------------------------------------------------------------------------------------------------------------------------------------------------------------------------------------------------------------------------------------------------------------------------------------------------------------|
| Pollutants |        | Monthly Records |        |         | 1-     | -Hour Records |           | 24-Hour Records |         |        |           |                                                                                                                                                                                                                                                                                                                                                                                                                                                                                                                                                                                                                                                                                                                                                                                                                                                                                                                                                                                                                                                                                                                                                                                                                                                                                                                                                                                                                                                                                                                                                                                                                                                                                                                                                                                                                                                                                                                                                                                                                                                                                                                                |
| Name       | Unit   | Avg. Conc.      | Uptime | Maximum |        |               | AAAQO     | Exceed. Hours   | Maximum |        | AAAQO     | Friend David                                                                                                                                                                                                                                                                                                                                                                                                                                                                                                                                                                                                                                                                                                                                                                                                                                                                                                                                                                                                                                                                                                                                                                                                                                                                                                                                                                                                                                                                                                                                                                                                                                                                                                                                                                                                                                                                                                                                                                                                                                                                                                                   |
| Name       |        |                 |        | Conc.   | Date   | Hour          | Objective | Exceed. Hours   | Conc.   | Date   | Objective | Exceed. Days                                                                                                                                                                                                                                                                                                                                                                                                                                                                                                                                                                                                                                                                                                                                                                                                                                                                                                                                                                                                                                                                                                                                                                                                                                                                                                                                                                                                                                                                                                                                                                                                                                                                                                                                                                                                                                                                                                                                                                                                                                                                                                                   |
| SO2        | ppb    | 0               | 97.8%  | 3       | May 29 | 9             | 172       | 0               | 1       | May 29 | 48        | 0                                                                                                                                                                                                                                                                                                                                                                                                                                                                                                                                                                                                                                                                                                                                                                                                                                                                                                                                                                                                                                                                                                                                                                                                                                                                                                                                                                                                                                                                                                                                                                                                                                                                                                                                                                                                                                                                                                                                                                                                                                                                                                                              |
| TRS        | ppb    | 0.41            | 98.1%  | 1.43    | May 31 | 6             | -         | -               | 0.72    | May 31 | -         | -                                                                                                                                                                                                                                                                                                                                                                                                                                                                                                                                                                                                                                                                                                                                                                                                                                                                                                                                                                                                                                                                                                                                                                                                                                                                                                                                                                                                                                                                                                                                                                                                                                                                                                                                                                                                                                                                                                                                                                                                                                                                                                                              |
| THC        | ppm    | 1.95            | 97.8%  | 3.47    | May 21 | 5             | -         | -               | 2.14    | May 21 | -         | -                                                                                                                                                                                                                                                                                                                                                                                                                                                                                                                                                                                                                                                                                                                                                                                                                                                                                                                                                                                                                                                                                                                                                                                                                                                                                                                                                                                                                                                                                                                                                                                                                                                                                                                                                                                                                                                                                                                                                                                                                                                                                                                              |
| CH₄        | ppm    | 1.95            | 97.8%  | 3.47    | May 21 | 5             | -         | -               | 2.14    | May 21 | -         | -                                                                                                                                                                                                                                                                                                                                                                                                                                                                                                                                                                                                                                                                                                                                                                                                                                                                                                                                                                                                                                                                                                                                                                                                                                                                                                                                                                                                                                                                                                                                                                                                                                                                                                                                                                                                                                                                                                                                                                                                                                                                                                                              |
| NMHC       | ppm    | 0.00            | 97.8%  | 0.00    | May 1  | 0             | -         | -               | 0.00    | May 1  | -         | -                                                                                                                                                                                                                                                                                                                                                                                                                                                                                                                                                                                                                                                                                                                                                                                                                                                                                                                                                                                                                                                                                                                                                                                                                                                                                                                                                                                                                                                                                                                                                                                                                                                                                                                                                                                                                                                                                                                                                                                                                                                                                                                              |
| ws         | kph    | 1.1             | 98.1%  | 24.6    | May 11 | 21            | -         | -               | 15.7    | May 11 | -         | -                                                                                                                                                                                                                                                                                                                                                                                                                                                                                                                                                                                                                                                                                                                                                                                                                                                                                                                                                                                                                                                                                                                                                                                                                                                                                                                                                                                                                                                                                                                                                                                                                                                                                                                                                                                                                                                                                                                                                                                                                                                                                                                              |
| WD         | degree | 181 (S)         | 98.1%  | -       | -      | -             | -         | -               | -       | -      | -         | -                                                                                                                                                                                                                                                                                                                                                                                                                                                                                                                                                                                                                                                                                                                                                                                                                                                                                                                                                                                                                                                                                                                                                                                                                                                                                                                                                                                                                                                                                                                                                                                                                                                                                                                                                                                                                                                                                                                                                                                                                                                                                                                              |
| RH         | %      | 51              | 98.5%  | 94      | May 13 | 22            | -         | -               | 90      | May 13 | -         | -                                                                                                                                                                                                                                                                                                                                                                                                                                                                                                                                                                                                                                                                                                                                                                                                                                                                                                                                                                                                                                                                                                                                                                                                                                                                                                                                                                                                                                                                                                                                                                                                                                                                                                                                                                                                                                                                                                                                                                                                                                                                                                                              |
| BP         | mbar   | 937             | 98.1%  | 950     | May 28 | 6             | -         | -               | 948     | May 28 | -         | -                                                                                                                                                                                                                                                                                                                                                                                                                                                                                                                                                                                                                                                                                                                                                                                                                                                                                                                                                                                                                                                                                                                                                                                                                                                                                                                                                                                                                                                                                                                                                                                                                                                                                                                                                                                                                                                                                                                                                                                                                                                                                                                              |
| AmbTPX     | °C     | 12.3            | 98.1%  | 27.3    | May 30 | 15            | -         | -               | 20.1    | May 30 | -         | -                                                                                                                                                                                                                                                                                                                                                                                                                                                                                                                                                                                                                                                                                                                                                                                                                                                                                                                                                                                                                                                                                                                                                                                                                                                                                                                                                                                                                                                                                                                                                                                                                                                                                                                                                                                                                                                                                                                                                                                                                                                                                                                              |
| StnTPX     | °C     | 22.2            | 98.1%  | 24.6    | May 29 | 17            | -         | -               | 23.0    | May 30 | -         | -                                                                                                                                                                                                                                                                                                                                                                                                                                                                                                                                                                                                                                                                                                                                                                                                                                                                                                                                                                                                                                                                                                                                                                                                                                                                                                                                                                                                                                                                                                                                                                                                                                                                                                                                                                                                                                                                                                                                                                                                                                                                                                                              |