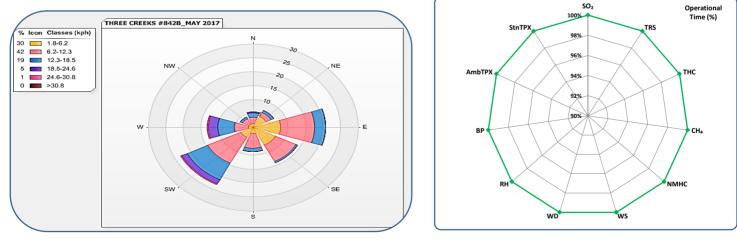

\* All data collected this month were within the objectives outlined in the AMD 2016 and AAAQO 2016.

\* The operational time for all continuous ambient air analyzers, meteorological systems and data acquisition systems were above 90%.

Canister System: No canister event was recorded this month.

2017-06-23

| Peace River Area Monitoring Program Committee - Three Creeks 842b Station May 2017 Monthly Report Summary |        |                 |        |                |        |      |           |               |                 |        |           | pramp        |  |
|-----------------------------------------------------------------------------------------------------------|--------|-----------------|--------|----------------|--------|------|-----------|---------------|-----------------|--------|-----------|--------------|--|
| Pollutants                                                                                                |        | Monthly Records |        | 1-Hour Records |        |      |           |               | 24-Hour Records |        |           |              |  |
| Name                                                                                                      | Unit   | Avg. Conc.      | Uptime | Maximum        |        |      | AAAQO     | Exceed. Hours | Maximum         |        | AAAQO     | Furned Dave  |  |
| Name                                                                                                      |        |                 |        | Conc.          | Date   | Hour | Objective | Exceed. Hours | Conc.           | Date   | Objective | Exceed. Days |  |
| SO2                                                                                                       | ppb    | 0               | 100.0% | 1              | May 5  | 17   | 172       | 0             | 1               | May 1  | 48        | 0            |  |
| TRS                                                                                                       | ppb    | 0               | 100.0% | 1              | May 28 | 3    | -         | -             | 0               | May 28 | -         | -            |  |
| THC                                                                                                       | ppm    | 1.96            | 100.0% | 2.61           | May 4  | 23   | -         | -             | 2.06            | May 10 | -         |              |  |
| CH₄                                                                                                       | ppm    | 1.96            | 100.0% | 2.60           | May 4  | 23   | -         | -             | 2.06            | May 10 | -         | -            |  |
| NMHC                                                                                                      | ppm    | 0.00            | 100.0% | 0.05           | May 9  | 23   | -         | -             | 0.00            | May 1  | -         | -            |  |
| ws                                                                                                        | kph    | 2.4             | 100.0% | 30.7           | May 3  | 17   | -         | -             | 13.0            | May 3  | -         | -            |  |
| WD                                                                                                        | degree | 214 (SSW)       | 100.0% | -              | -      | -    | -         | -             | -               | -      | -         | -            |  |
| RH                                                                                                        | %      | 55              | 100.0% | 96             | May 1  | 3    | -         | -             | 92              | May 13 | -         | -            |  |
| BP                                                                                                        | mbar   | 941             | 100.0% | 955            | May 28 | 7    | -         | -             | 953             | May 28 | -         | -            |  |
| AmbTPX                                                                                                    | °C     | 12.1            | 100.0% | 27.3           | May 30 | 15   | -         | -             | 20.4            | May 30 | -         | -            |  |
| StnTPX                                                                                                    | °C     | 22.5            | 100.0% | 31.0           | May 30 | 17   | -         | -             | 25.4            | May 5  | -         | -            |  |