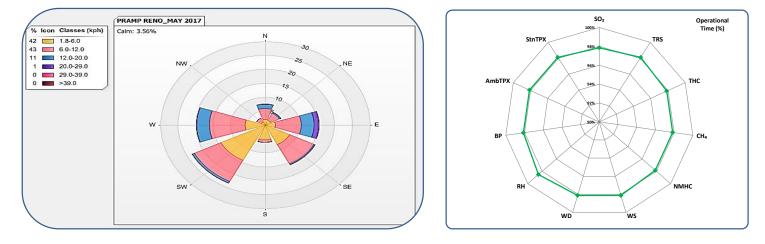

|            |        |                 |        |         |        |               |           |                 |         |        |           | See united for the set of the set |
|------------|--------|-----------------|--------|---------|--------|---------------|-----------|-----------------|---------|--------|-----------|--------------------------------------------------------------------------------------------------------------------------------------------------------------------------------------------------------------------------------------------------------------------------------------------------------------------------------------------------------------------------------------------------------------------------------------------------------------------------------------------------------------------------------------------------------------------------------------------------------------------------------------------------------------------------------------------------------------------------------------------------------------------------------------------------------------------------------------------------------------------------------------------------------------------------------------------------------------------------------------------------------------------------------------------------------------------------------------------------------------------------------------------------------------------------------------------------------------------------------------------------------------------------------------------------------------------------------------------------------------------------------------------------------------------------------------------------------------------------------------------------------------------------------------------------------------------------------------------------------------------------------------------------------------------------------------------------------------------------------------------------------------------------------------------------------------------------------------------------------------------------------------------------------------------------------------------------------------------------------------------------------------------------------------------------------------------------------------------------------------------------------|
| Pollutants |        | Monthly Records |        |         | 1-     | -Hour Records |           | 24-Hour Records |         |        |           |                                                                                                                                                                                                                                                                                                                                                                                                                                                                                                                                                                                                                                                                                                                                                                                                                                                                                                                                                                                                                                                                                                                                                                                                                                                                                                                                                                                                                                                                                                                                                                                                                                                                                                                                                                                                                                                                                                                                                                                                                                                                                                                                |
| Name       | Unit   | Avg. Conc.      | Uptime | Maximum |        |               | AAAQO     | Exceed. Hours   | Maximum |        | AAAQO     | Friend David                                                                                                                                                                                                                                                                                                                                                                                                                                                                                                                                                                                                                                                                                                                                                                                                                                                                                                                                                                                                                                                                                                                                                                                                                                                                                                                                                                                                                                                                                                                                                                                                                                                                                                                                                                                                                                                                                                                                                                                                                                                                                                                   |
| Name       |        |                 |        | Conc.   | Date   | Hour          | Objective | Exceed. Hours   | Conc.   | Date   | Objective | Exceed. Days                                                                                                                                                                                                                                                                                                                                                                                                                                                                                                                                                                                                                                                                                                                                                                                                                                                                                                                                                                                                                                                                                                                                                                                                                                                                                                                                                                                                                                                                                                                                                                                                                                                                                                                                                                                                                                                                                                                                                                                                                                                                                                                   |
| SO2        | ppb    | 0               | 97.8%  | 3       | May 29 | 9             | 172       | 0               | 1       | May 29 | 48        | 0                                                                                                                                                                                                                                                                                                                                                                                                                                                                                                                                                                                                                                                                                                                                                                                                                                                                                                                                                                                                                                                                                                                                                                                                                                                                                                                                                                                                                                                                                                                                                                                                                                                                                                                                                                                                                                                                                                                                                                                                                                                                                                                              |
| TRS        | ppb    | 0.41            | 98.1%  | 1.43    | May 31 | 6             | -         | -               | 0.72    | May 31 | -         | -                                                                                                                                                                                                                                                                                                                                                                                                                                                                                                                                                                                                                                                                                                                                                                                                                                                                                                                                                                                                                                                                                                                                                                                                                                                                                                                                                                                                                                                                                                                                                                                                                                                                                                                                                                                                                                                                                                                                                                                                                                                                                                                              |
| THC        | ppm    | 1.95            | 97.8%  | 3.47    | May 21 | 5             | -         | -               | 2.14    | May 21 | -         | -                                                                                                                                                                                                                                                                                                                                                                                                                                                                                                                                                                                                                                                                                                                                                                                                                                                                                                                                                                                                                                                                                                                                                                                                                                                                                                                                                                                                                                                                                                                                                                                                                                                                                                                                                                                                                                                                                                                                                                                                                                                                                                                              |
| CH₄        | ppm    | 1.95            | 97.8%  | 3.47    | May 21 | 5             | -         | -               | 2.14    | May 21 | -         | -                                                                                                                                                                                                                                                                                                                                                                                                                                                                                                                                                                                                                                                                                                                                                                                                                                                                                                                                                                                                                                                                                                                                                                                                                                                                                                                                                                                                                                                                                                                                                                                                                                                                                                                                                                                                                                                                                                                                                                                                                                                                                                                              |
| NMHC       | ppm    | 0.00            | 97.8%  | 0.00    | May 1  | 0             | -         | -               | 0.00    | May 1  | -         | -                                                                                                                                                                                                                                                                                                                                                                                                                                                                                                                                                                                                                                                                                                                                                                                                                                                                                                                                                                                                                                                                                                                                                                                                                                                                                                                                                                                                                                                                                                                                                                                                                                                                                                                                                                                                                                                                                                                                                                                                                                                                                                                              |
| ws         | kph    | 1.1             | 98.1%  | 24.6    | May 11 | 21            | -         | -               | 15.7    | May 11 | -         | -                                                                                                                                                                                                                                                                                                                                                                                                                                                                                                                                                                                                                                                                                                                                                                                                                                                                                                                                                                                                                                                                                                                                                                                                                                                                                                                                                                                                                                                                                                                                                                                                                                                                                                                                                                                                                                                                                                                                                                                                                                                                                                                              |
| WD         | degree | 181 (S)         | 98.1%  | -       | -      | -             | -         | -               | -       | -      | -         | -                                                                                                                                                                                                                                                                                                                                                                                                                                                                                                                                                                                                                                                                                                                                                                                                                                                                                                                                                                                                                                                                                                                                                                                                                                                                                                                                                                                                                                                                                                                                                                                                                                                                                                                                                                                                                                                                                                                                                                                                                                                                                                                              |
| RH         | %      | 51              | 98.5%  | 94      | May 13 | 22            | -         | -               | 90      | May 13 | -         | -                                                                                                                                                                                                                                                                                                                                                                                                                                                                                                                                                                                                                                                                                                                                                                                                                                                                                                                                                                                                                                                                                                                                                                                                                                                                                                                                                                                                                                                                                                                                                                                                                                                                                                                                                                                                                                                                                                                                                                                                                                                                                                                              |
| BP         | mbar   | 937             | 98.1%  | 950     | May 28 | 6             | -         | -               | 948     | May 28 | -         | -                                                                                                                                                                                                                                                                                                                                                                                                                                                                                                                                                                                                                                                                                                                                                                                                                                                                                                                                                                                                                                                                                                                                                                                                                                                                                                                                                                                                                                                                                                                                                                                                                                                                                                                                                                                                                                                                                                                                                                                                                                                                                                                              |
| AmbTPX     | °C     | 12.3            | 98.1%  | 27.3    | May 30 | 15            | -         | -               | 20.1    | May 30 | -         | -                                                                                                                                                                                                                                                                                                                                                                                                                                                                                                                                                                                                                                                                                                                                                                                                                                                                                                                                                                                                                                                                                                                                                                                                                                                                                                                                                                                                                                                                                                                                                                                                                                                                                                                                                                                                                                                                                                                                                                                                                                                                                                                              |
| StnTPX     | °C     | 22.2            | 98.1%  | 24.6    | May 29 | 17            | -         | -               | 23.0    | May 30 | -         | -                                                                                                                                                                                                                                                                                                                                                                                                                                                                                                                                                                                                                                                                                                                                                                                                                                                                                                                                                                                                                                                                                                                                                                                                                                                                                                                                                                                                                                                                                                                                                                                                                                                                                                                                                                                                                                                                                                                                                                                                                                                                                                                              |

\* All data collected this month were within the objectives outlined in the AMD 2016 and AAAQO 2016.

\* The operational time for all continuous ambient air analyzers, meteorological systems and data acquisition systems were above 90%.